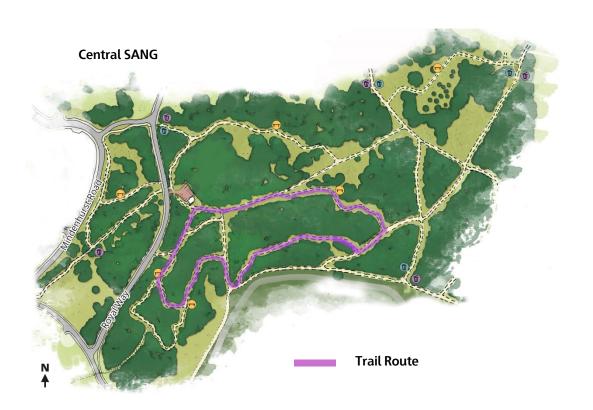

## **Tree Trail**

How much do you know about the plants and trees you walk past? Follow our Tree Trail and learn more about these amazing trees and the wildlife that rely on them for food and habitat.

This will be a self-guided trail around the Central SANG that will run throughout from Wednesday 28<sup>th</sup> July to Sunday 1<sup>st</sup> August. A map of the route through the Central SANG is highlighted below.